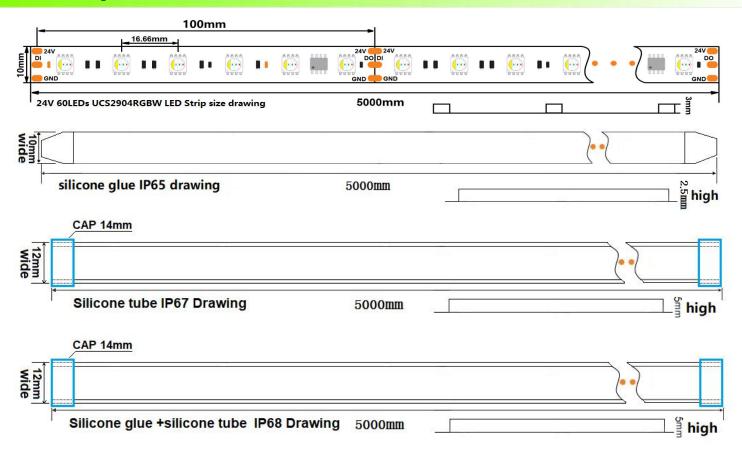

principle performance.

★Beautiful, energy-saving, high brightness and low heat generation, it is a pollution-free product that meets the ROHS standard.

★IP Rating:IP20, IP65, IP67, IP68, the LED Strip is used in a wider range of site environments.

★Easier to install, pixel concentration, Low temperature LED light source, which makes the selection and matching of auxiliary

materials more flexible during the installation process.

 $\star$ No radiation, safer to use.

### **4.Product Warranty**

★Product warranty: two years, three years, five years, please note the warranty period for orders.

Add: 4-5/F Dadong Ming Technology Park, Yuequn Road, Changzhen, Guangming District, Shenzhen, China

Tel: 0755-27350605 Fax: 0755-23245913 HTTP: www.color-led.com



### **5.LED Strip Dimension**



# **6.Electrical parameters**



 Add: 4-5/F Dadong Ming Technology Park, Yuequn Road, Changzhen, Guangming District, Shenzhen, China Tel: 0755-27350605
Fax: 0755-23245913
HTTP: www.color-led.com





### **LED Strip parameters:**

| Product No.                 | LED Qty | Power | Voltage | Width | Color                 | Wavelength     | Control<br>Protocol |
|-----------------------------|---------|-------|---------|-------|-----------------------|----------------|---------------------|
| LC-<br>2904X60XM10<br>W-24V | 60LED   | 19.2W | DC24V   | 10mm  | RGBW<br>(1800-10000K) | R: 620nm-625nm | TTL/SPI             |
|                             |         |       |         |       |                       | G:520nm-525nm  |                     |
|                             |         |