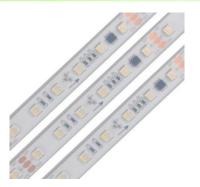

t will, which makes it highly flexible and strong variable in engineering applications. Various complex pattern changes can be made. The product is designed with external IC. It uses RS232 serial standard protocol. In actual project application, it is suitable for installation in various scenarios.

The product adopts DC24V direct current low-voltage power supply mode, with high safety factor and simple project acceptance procedure. The light source and external IC adopt the industry's excellent brand raw materials, with high brightness, low light decay, energy saving and environmental protection, and long service life. Based on the above advantages, external 2904 serial signal Flexible LED Strip will become a popular product for decoration, lighting, etc.

#### **2.LED Strip Picture**





#### **3.**Features

 $\star$  Uses raw materials from international brand manufacturers, with high brightness, large angle, strong control protocol versatility,

and stable performance.

 $\star$ Flexible tailoring, with arbitrary length, can be tailored on the complete circuit according to requirements, without destroying the principle performance.

★Beautiful, energy-saving, high brightness and low heat generation, it is a pollution-free product that meets the ROHS standard.

★IP Rating:IP20, IP65, IP67, IP68, the LED Strip is used in a wider range of site environments.

★Easier to install, pixel concentration, Low temperature LED light source, which makes the selection and matching of auxiliary

materials more flexible during the installation process.

 $\star$ No radiation, safer to