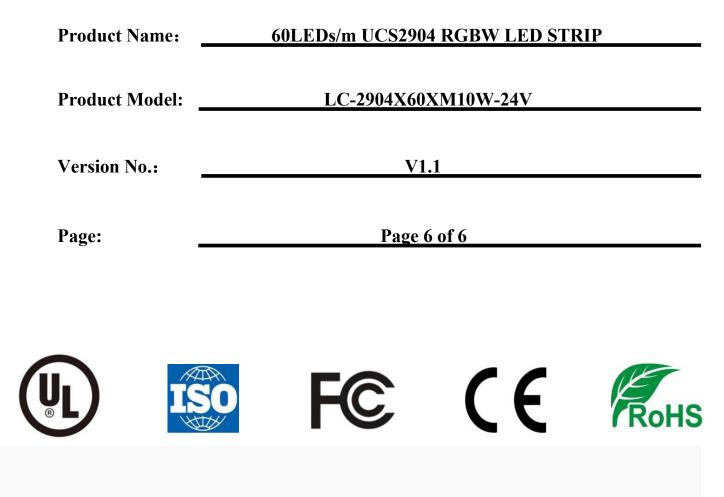

# **6.Electrical parameters**

 Add: 4-5/F Dadong Ming Technology Park, Yuequn Road, Changzhen, Guangming District, Shenzhen, China Tel: 0755-27350605
Fax: 0755-23245913
HTTP: www.color-led.com

### **LED Strip parameters:**

| Product No.                 | LED Qty | Power | Voltage | Width | Color                 | Wavelength     | Control<br>Protocol |
|-----------------------------|---------|-------|---------|-------|-----------------------|----------------|---------------------|
| LC-<br>2904X60XM10<br>W-24V | 60LED   | 19.2W | DC24V   | 10mm  | RGBW<br>(1800-10000K) | R: 620nm-625nm | TTL/SPI             |
|                             |         |       |         |       |                       | G:520nm-525nm  |                     |
|                             |         |       |         |       |                       | B:460nm-465nm  |                     |
|                             |         |       |         |       |                       | W:580nm-595nm  |                     |