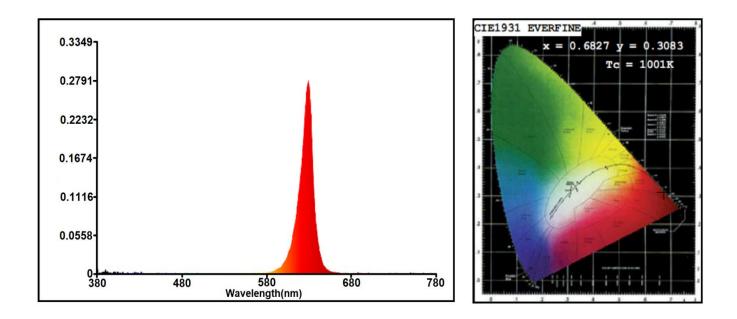

### **LED Strip parameters:**

| Product No.                 | LED Qty | Power | Voltage | Width | Color                 | Wavelength     | Control<br>Protocol |
|-----------------------------|---------|-------|---------|-------|-----------------------|----------------|---------------------|
| LC-<br>2904X60XM10<br>W-24V | 60LED   | 19.2W | DC24V   | 10mm  | RGBW<br>(1800-10000K) | R: 620nm-625nm | TTL/SPI             |
|                             |         |       |         |       |                       | G:520nm-525nm  |                     |
|                             |         |       |         |       |                       | B:460nm-465nm  |                     |
|                             |         |       |         |       |                       | W:580nm-595nm  |                     |