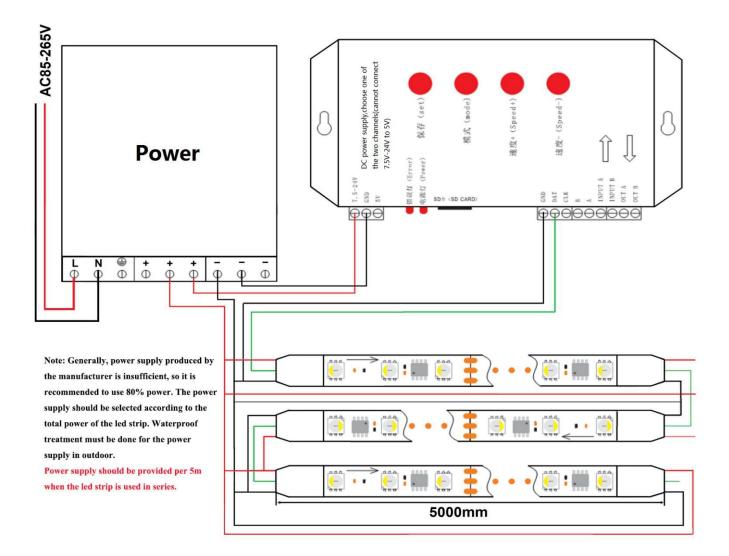

### **8.**Connection Diagram

### NOTE :

**1.**The AC wiring must be connected to the ground wire to prevent electric shock

The overload current of the main wire of the LED Strip is the sum of the currents of the sub-wires, so in actual engineering applications, the model of the main wire should be appropriately increased to prevent the wire from overheating and accidents.
The specification is only for regular quotation products, specific products have specified parameters, which are not within the scope of this specification