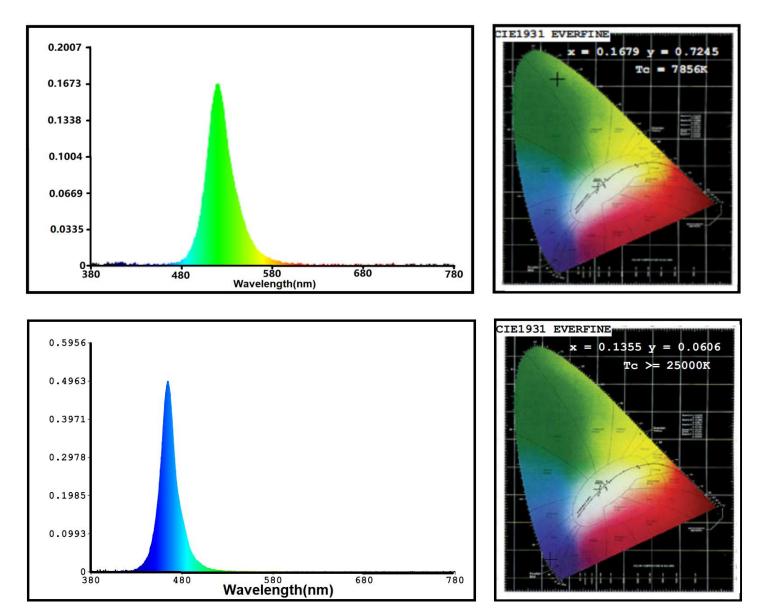

#### **2.LED Strip Picture**

### **LED Strip parameters:**

| Product No.                 | LED Qty | Power | Voltage | Width | Color                 | Wavelength     | Control<br>Protocol |
|-----------------------------|---------|-------|---------|-------|-----------------------|----------------|---------------------|
| LC-<br>2904X60XM10<br>W-24V | 60LED   | 19.2W | DC24V   | 10mm  | RGBW<br>(1800-10000K) | R: 620nm-625nm | TTL/SPI             |
|                             |         |       |         |       |                       | G:520nm-525nm  |                     |
|                             |         |       |         |       |                       | B:460nm-465nm  |                     |
|                             |         |       |         |       |                       | W:580nm-595nm  |                     |