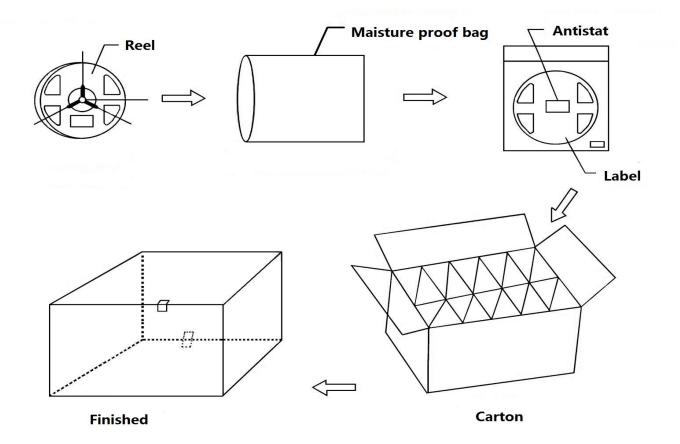

## 7.Packing

Note: This picture is only used for regular product packaging. For customized products, the packaging method will be different depending on the actual size, and the packaging method will be individually customized.